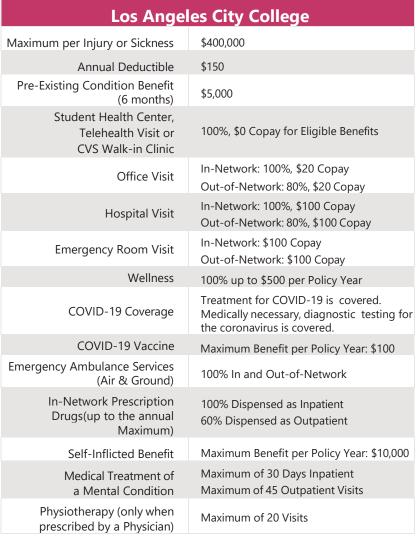

# **2024-2025 International Student Insurance Plan Summary**

The services below are included in your plan with 24/7 translation assistance.